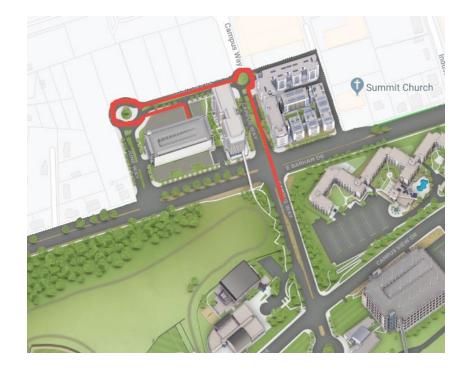

## **Extended Learning Building Powered Cart Restrictions:**

- Only carts with license plates may drive to the EL building
- Carts are **prohibited** from driving on Barham; carts must use Campus Way to North City Dr.