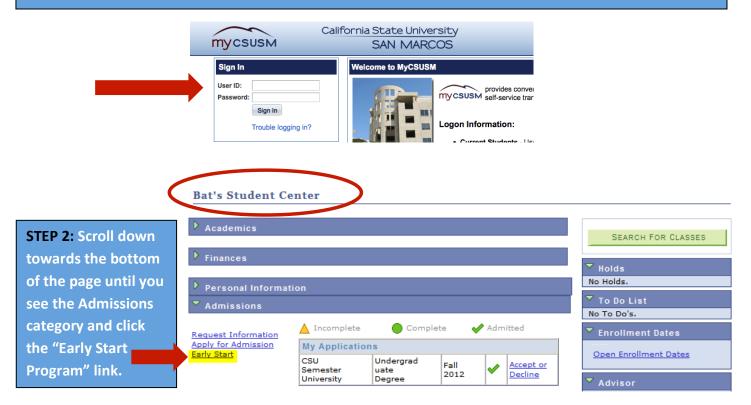

## STEP 1: Log into your student portal at https://my.csusm.edu/ and access your "Student Center."

## Early Start Program - Smart Page Bat Mobile

go to ... 💌 📎 Destination Campus ID: ESP000010

The Early Start Program is intended to give incoming freshmen the opportunity to begin remediation prior to the term for which they have been admitted. The information below provides additional information about your remediation status and your participation in the Early Start Program.