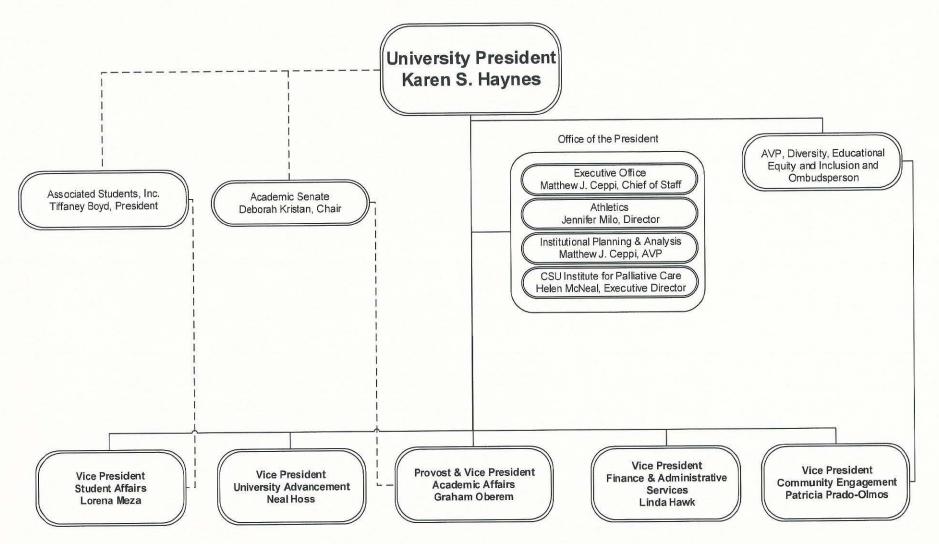

### AVP for Diversity, Educational Equity and Inclusion Search Process and Timeline

<u>Category</u>: Non-academic administrative appointment, Associate Vice President

**Hiring Officer**: President Karen Haynes

<u>Committee Composition</u>: up to five members appointed by the President; EEO/D representative (non-voting)

## Composition:

Provost or Vice President (Chair)
Faculty member – chosen from slate (3) nominated by Academic Senate
Student member – chosen from slate (3) nominated by ASI
Dean of Students – Dilcie Perez
Staff member – member of leadership from one of the FSAs
EEO/D – Michelle Hunt